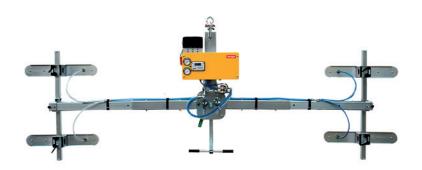

## Series CL1-4

## The CL1-4 is a very flexible vacuum lifter designed for lifting cladding and roofing sandwich panels.

- 4 vacuum cup configuration for panels of different shapes and weights
- Tilting and rotating system for taking panels from horizontal to vertical planes
- Highly safe dual circuit vacuum system that meets EN13155
- Highly compact for easy transportation

## 250kg Max Lifting Capacity

RTITB - accredited vacuum course

| Technical Specifications            |                             |                         |                      |
|-------------------------------------|-----------------------------|-------------------------|----------------------|
| Max. lifting capacity               | for                         | roof and wall i         | 250kg<br>nstallation |
| Weight of lifter                    | 118kg<br>wall configuration | 156kg<br>two extensions | 197kg all extensions |
| Number of suction pads 4            |                             |                         |                      |
| Suction cup dimension 800mm x 120mm |                             |                         |                      |
| Rotation                            |                             |                         | 90°                  |
| Title                               |                             |                         | 90°                  |
| Structural depth                    |                             |                         | 250mm                |
| Power source inc ch                 | arger                       | (110v on-boar           | Battery d charger)   |