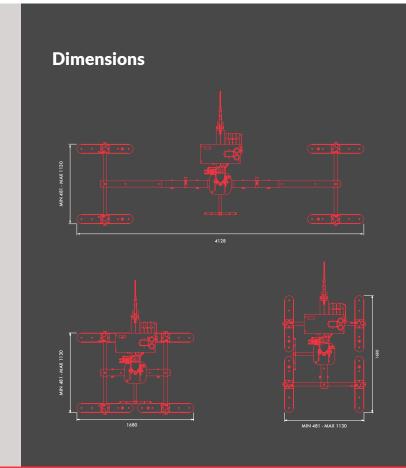

## Series CL1-4

## The CL1-4 is a very flexible vacuum lifter designed for lifting cladding and roofing sandwich panels.

- 4 vacuum cup configuration for panels of different shapes and weights
- Tilting and rotating system for taking panels from horizontal to vertical planes
- Highly safe dual circuit vacuum system that meets EN13155
- Highly compact for easy transportation

## 250kg Max Lifting Capacity

RTITB - accredited vacuum course

| Technical Specifications            |                             |                         |                      |
|-------------------------------------|-----------------------------|-------------------------|----------------------|
| Max. lifting capacity               | for                         | roof and wall i         | 250kg<br>nstallation |
| Weight of lifter                    | 118kg<br>wall configuration | 156kg<br>two extensions | 197kg all extensions |
| Number of suction pads 4            |                             |                         |                      |
| Suction cup dimension 800mm x 120mm |                             |                         |                      |
| Rotation                            |                             |                         | 90°                  |
| Title                               |                             |                         | 90°                  |
| Structural depth                    |                             |                         | 250mm                |
| Power source inc ch                 | arger                       | (110v on-boar           | Battery d charger)   |