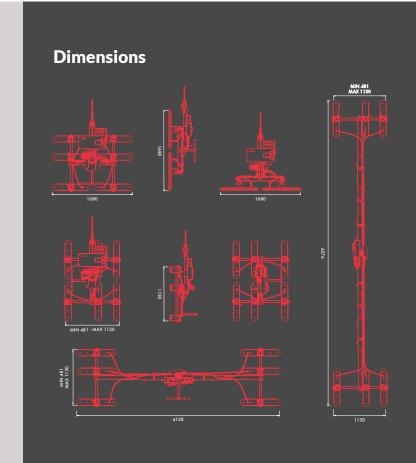

**RTITB** - accredited vacuum course

| Technical Specifications |                             |                         |                        |
|--------------------------|-----------------------------|-------------------------|------------------------|
| Max. lifting capacity    | for                         | roof and wall i         | 400kg<br>nstallation   |
| Weight of lifter         | 134kg<br>wall configuration | 172kg<br>two extensions | 213kg all extensions   |
| Number of suction pads 6 |                             |                         |                        |
| Suction cup dimension    |                             | 800mm x 120mm           |                        |
| Rotation                 |                             |                         | 90°                    |
| Title                    |                             |                         | 90°                    |
| Structural depth         |                             |                         | 250mm                  |
| Power source inc ch      | arger                       | (110v on-boai           | Battery<br>rd charger) |