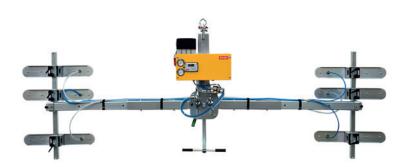

## Series CL1-6

The CL1-6 is a 6-cup vacuum lifter for safe and fast installation of roofing and cladding panels up to 400kg.

- Suitable for horizontal or vertical wall applications
- Flexible configuration to suit load shape and weight
- Easy to transport
- Independent dual circuit vacuum system for safer lifts