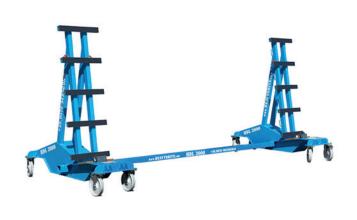

## 3000kg Heavy Duty Plate Trolley

## 3,000kg

- 2 single trolleys with rod
- Central extension rod is adaptable to 10m
- Support width 25mm 225mm
- Max. glass length 1.7m to 12m
- 2 trolleys: L1,825 x W700 x H2,150mm
- · Weight per trolley: 220kg