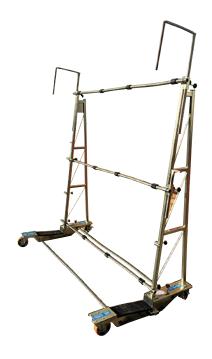

## **Curved Plate Glass Trolley**

## 1,000kg

- 100mm max sheet thickness
- Fully adjustable for sizes between 2,000mm -3,500mm
- Support rods available for loads up to 6,000mm
- Designed for transporting large double glazed units or shop windows
- Collapsible for easy transportation
- Suitable for partial off-road use